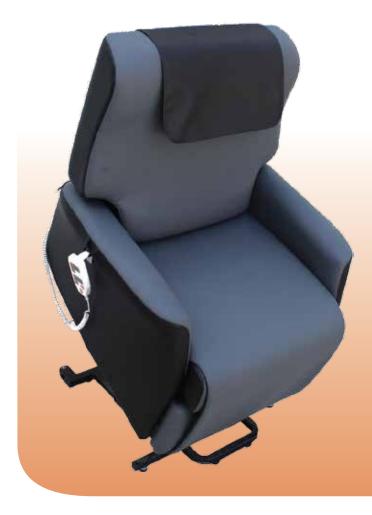

## **Guardian Lift-Recline Chair**

Anti-bacterial, easy clean design

## Features:

- Oscar anti bacterial 'fusion' fabric
- Seamless seat, back & footrest, minimising bacteria breading grounds
- 130kg lift capacity
- Disposbale or washable head and arm covers
- •Available with Wall Saver, Dual

action or manual recline.