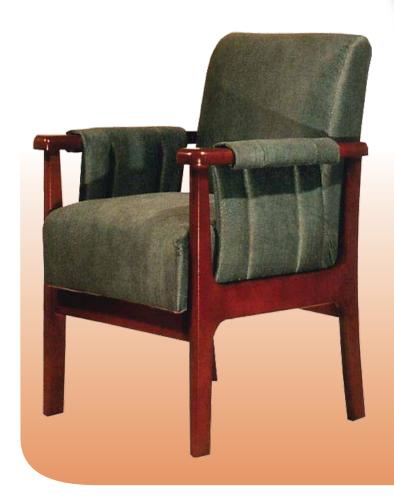

## **Bridge Sitting Chair**

Comfortable day chair

## Features:

- Comfortable and easy to get in and out of
- Avaliable in single or two-seaters
- Add an ottoman or footrest for boosted comfort
- Strong MDF timber frame
- Dacron-wrapped Dunlop foam
  seat with a 5 year guarantee
- Back and seat suspension with a10 year guarantee

## **Specifications:**

| Size     | Chair Height | Chair Depth | Chair Width | Seat Height | Seat Depth | Seat Width |
|----------|--------------|-------------|-------------|-------------|------------|------------|
| Chair    | 870mm        | 680mm       | 640mm       | 500mm       | 480mm      | 500mm      |
| 2-Seater | 870mm        | 680mm       | 1120mm      | 500mm       | 480mm      | 1000mm     |