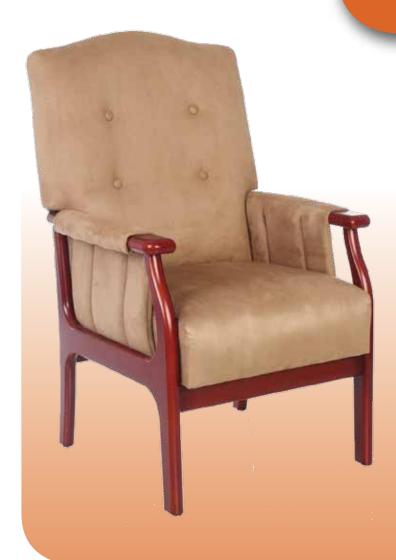

## **Spencer Fixed Chair**

Health, comfort and convienience:

A stylish posture chair

## Features:

- High backrest with a low back available on request
- Ultra Fresh antimicrobial Dunlop foam seat with a 5 year guarantee
- Seating suspension with a 10 year guarantee
- Fabric wrapped armrests
- 120kg capacity
- Add a foot and head rest to maximise comfort
- Customisable MDF frame